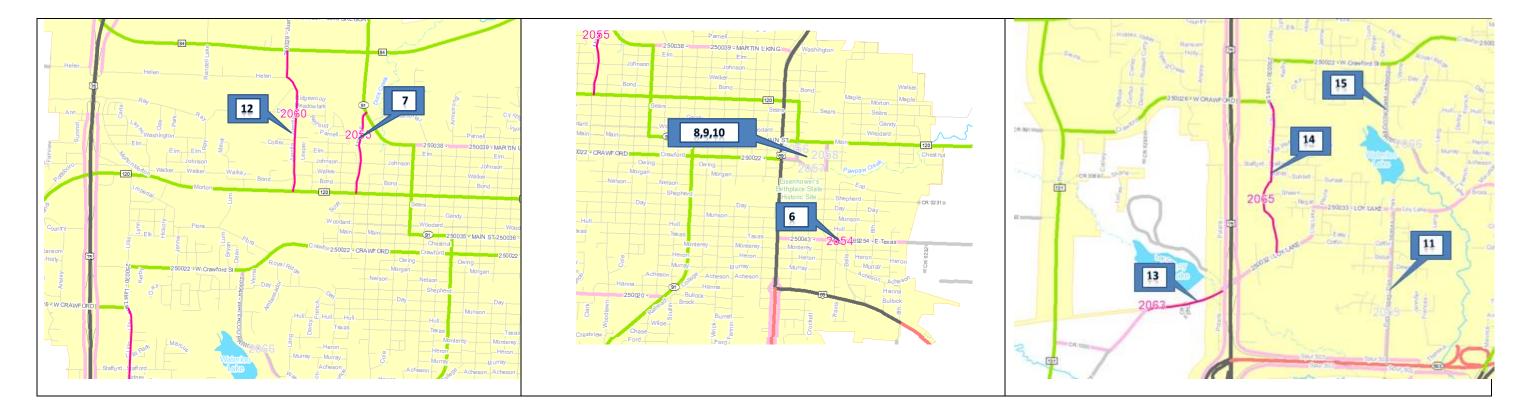

## Denison

| Map<br>ID | Route Name          | Current<br>Functional Class | Proposed<br>Functional Class | From                     | То                        | Reason                            | Length/miles |
|-----------|---------------------|-----------------------------|------------------------------|--------------------------|---------------------------|-----------------------------------|--------------|
| 6         | East Texas Street   | Local                       | Major Collector              | South Crockett<br>Street | Bells Drive               | Continuation and Connectivity     | 0.083        |
| 7         | Maurice Ave         | Local                       | Major Collector              | FM 120                   | SH 91                     | Road carrying more traffic        | 0.615        |
| 8         | Houston St.         | Major Collector             | Local                        | FM 120                   | West Crawford St.         | Lower traffic volumes             | 0.134        |
| 9         | West Crawford       | Major Collector             | Local                        | US 69                    | South Lamar Ave           | Lower traffic volumes             | 0.215        |
| 10        | South Crockett Ave. | Major Collector             | Local                        | FM 120                   | East Owing St.            | Lower traffic volumes             | 0.203        |
| 11        | Park St.            | Major Collector             | Local                        | Loy Lake Road            | Spur 503                  | Lower traffic volumes             | 1.121        |
| 12        | Juanita Drive       | Local                       | Major Collector              | FM 84                    | FM 120                    | Increased industrial traffic      | 1.063        |
| 13        | Loy Lake Road       | Local                       | Major Collector              | Polaris                  | 0.5 Miles West of Polaris | Connectivity                      | 0.482        |
| 14        | Lillis Lane         | Local                       | Major Collector              | Crawford St.             | Loy Lake Road             | Continuation – Future Development | 1.125        |
| 15        | Waterloo Park       | Major Collector             | Local                        | West Crawford St.        | 0.10 Miles West of        | Lower traffic volumes             | 0.901        |
|           |                     |                             |                              |                          | Lang Ave.                 |                                   |              |